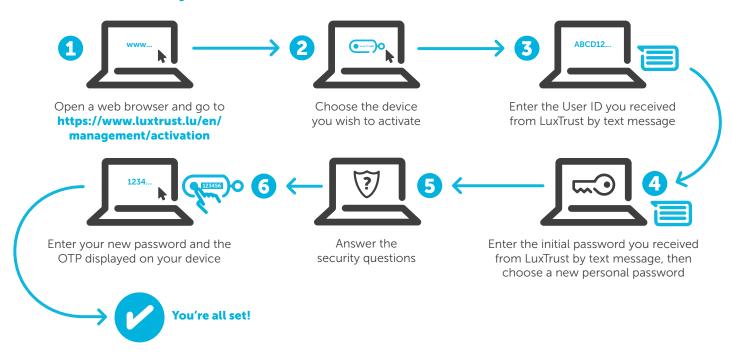

### You're in safe hands with LuxTrust: getting started with your Token

You only need to follow this LuxTrust activation procedure once, after you receive your Token by post.

### Before you start, you'll need:

Your LuxTrust Token

#### Your LuxTrust codes\*

User ID, password and access codes sent by LuxTrust via text message and email

An internet connection

via your smartphone, tablet or computer.

#### How to activate your Token