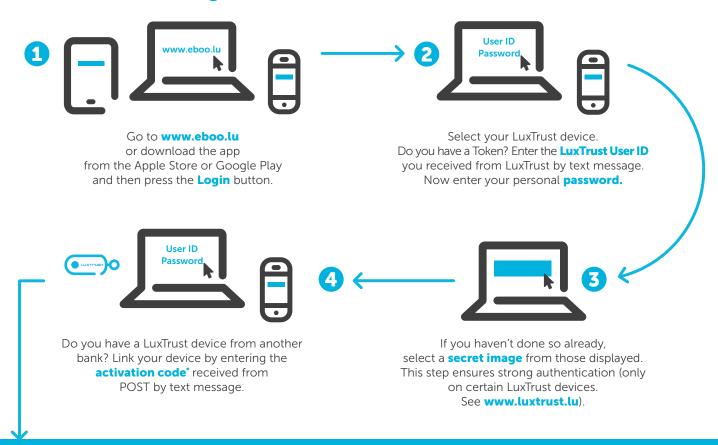

# Logging in to eboo couldn't be easier!

If you are connected to the internet AND have a LuxTrust device that has already been activated and/or used (MyGuichet, eBanking at another bank, etc.), you only need to follow the login instructions below.

If you are connected to the internet AND have just ordered a new LuxTrust Token from POST, activate your Token first by following the instructions overleaf and then follow the login guide below.

### Welcome to eboo: login

**You're all set! Welcome to eboo,** the customisable eBanking solution from POST. Activate eboo using your fingerprint or facial recognition by configuring simplified login.

Depending on which smartphone you have, you can log in to eboo using Face ID, Touch ID or a password. Logging in is a breeze!

All the information you need can be found at www.post.lu/eboo