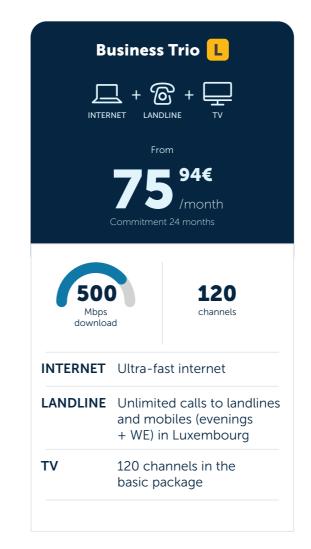

### Freelancer or small business with 1 to 3 employees? Have a meeting or break room and want to display TV content?

Business Trio is designed to address the needs of freelancers and small businesses with 1 to 3 employees, in the form of a COMPREHENSIVE PACKAGE combining telephone, Internet and TV.