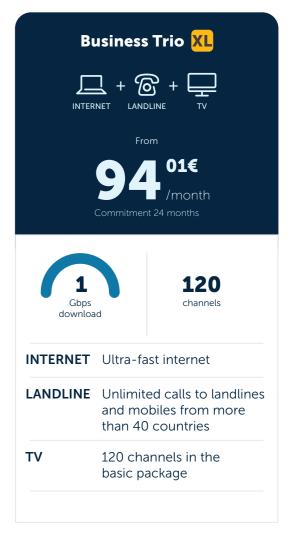

### Freelancer or small business with 1 to 3 employees? Have a meeting or break room and want to display TV content?

Business Trio is designed to address the needs of freelancers and small businesses with 1 to 3 employees, in the form of a COMPREHENSIVE PACKAGE combining telephone, Internet and TV.