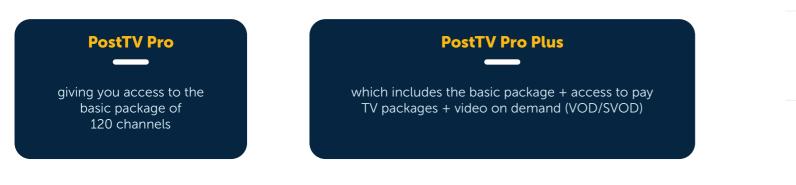

PostTV Pro is a professional TV offer that gives you the option of unlimited TV sets and decoders\*.

#### PostTV Pro comes in two offers:

Additional packages can be added to the PostTV Pro Plus offer.