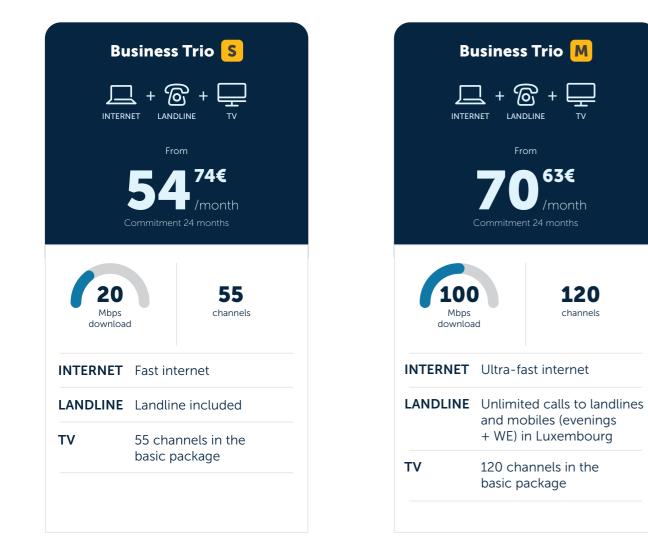

### Freelancer or small business with 1 to 3 employees? Have a meeting or break room and want to display TV content?

Business Trio is designed to address the needs of freelancers and small businesses with 1 to 3 employees, in the form of a COMPREHENSIVE PACKAGE combining telephone, Internet and TV.